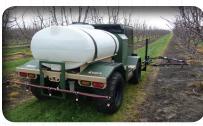

## BULLIOUSII

The **NEW** Sprayer is designed & built to serve your spraying operation year after year after year after year after year after year...

- Heated & air conditioned cab
- RAVEN programmable control system
- Spray booms adjustable from cab with joystick
- Brilliant LED lighting for nightime operation
- 300 or 400 gallon tank

To see our complete line of equipment, please visit

www.exactcorp.com or call 209.544.8600

Harvesting Systems

• Up to 30 foot wingspan for single pass coverage

• Lots of glass for superior visibility

 Clean, low profile and durable powder coat finish

 Front and rear suspension for smooth ride

 Individual boom controls for ultra flexible spray application