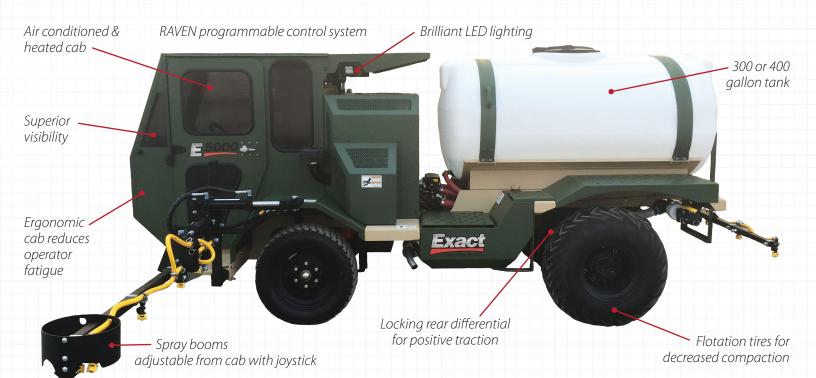

## BULLIOUSII

The **NEW** Sprayer is designed & built to serve your spraying operation year after year after year after year after year after year...

- Heated & air conditioned cab
- RAVEN programmable control system
- Spray booms adjustable from cab with joystick
- Brilliant LED lighting for nightime operation
- 300 or 400 gallon tank

To see our complete line of equipment, please visit

www.exactcorp.com or call 209.544.8600

Harvesting Systems

• Up to 30 foot wingspan for single pass coverage

• Lots of glass for superior visibility

 Clean, low profile and durable powder coat finish

 Front and rear suspension for smooth ride

 Individual boom controls for ultra flexible spray application