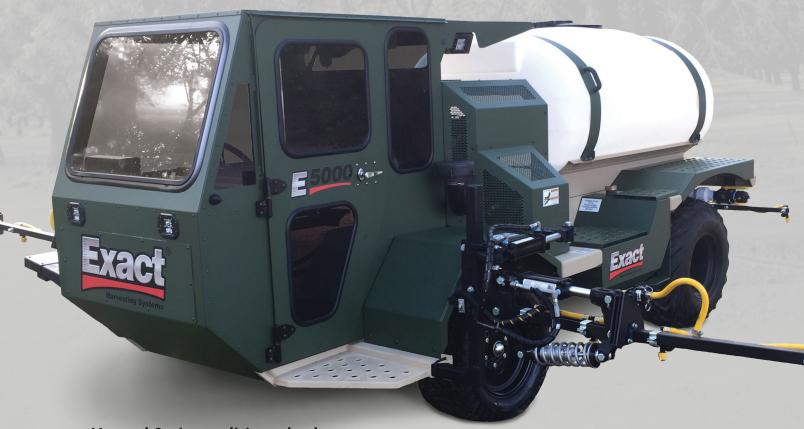

## BULLIOUSII

The **NEW** Sprayer is designed & built to serve your spraying operation year after year after year after year after year after year...

- Heated & air conditioned cab
- RAVEN programmable control system
- Spray booms adjustable from cab with joystick
- Brilliant LED lighting for nightime operation
- 300 or 400 gallon tank

To see our complete line of equipment, please visit

www.exactcorp.com or call 209.544.8600

Harvesting Systems

• Up to 30 foot wingspan for single pass coverage

• Lots of glass for superior visibility

 Clean, low profile and durable powder coat finish

 Front and rear suspension for smooth ride

 Individual boom controls for ultra flexible spray application